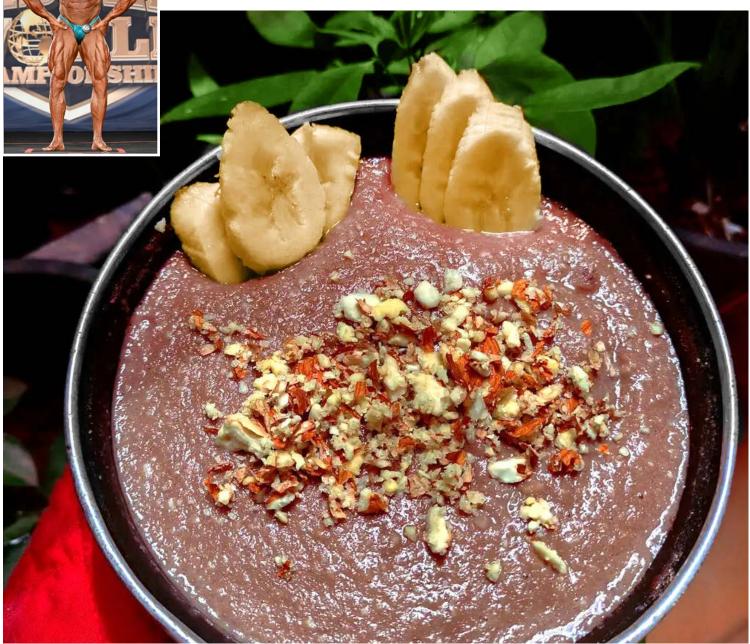

## CHOCOLATE ALMOND BUTTER CREAM OF RICE

IFBB Pro Jimmy Bryan's Perfect Pre-Workout Meal

## **INGREDIENTS**

Cream of Rice - 90 grams Chocolate Protein Powder - 40 grams whey isolate Chocolate Almond Butter - 16 grams

## **OPTIONAL ADD-INS**

Pink Himalayan Salt Cinnamon Truvia Fruit Nuts

## **DIRECTIONS**

- · Place cream of rice into a microwaveable bowl.
- · Add water and stir.
- Microwave according to directions, stirring 1-2 times during the cooking process. This insures creaminess and avoids clumps forming.
- · When done, remove from microwave and add in protein powder stirring well to keep the creaminess.
- · Next, add in the almond butter mixing well, then top with optional add-ins. Enjoy!